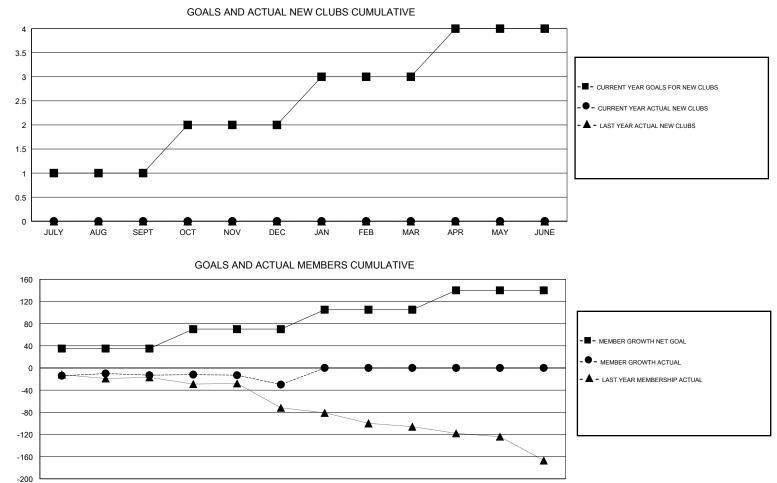

## GMT CA

| Clubs                 |               |           |               | Members               |                           |                         |                                                    |
|-----------------------|---------------|-----------|---------------|-----------------------|---------------------------|-------------------------|----------------------------------------------------|
| RESULTS FOR 2017-2018 |               |           |               | RESULTS FOR 2017-2018 |                           |                         |                                                    |
| QUARTER               | NEW CLUB GOAL | NEW CLUBS | DROPPED CLUBS | QUARTER               | MEMBER GROWTH NET<br>GOAL | MEMBER GROWTH<br>ACTUAL | DROPPED<br>MEMBERS ACTUAL<br>(including transfers) |
| JULY/AUG/SEPT         | 1             | 0         | 0             | JULY/AUG/SEPT         | 35                        | 25                      | 36                                                 |
| OCT/NOV/DEC           | 1             | 0         | 2             | OCT/NOV/DEC           | 35                        | 38                      | 53                                                 |
| JAN/FEB/MAR           | 1             | 0         | 0             | JAN/FEB/MAR           | 35                        | 0                       | 0                                                  |
| APR/MAY/JUNE          | 1             | 0         | 0             | APR/MAY/JUNE          | 35                        | 0                       | 0                                                  |